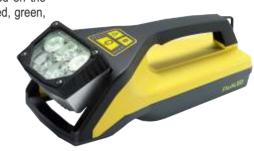

### Code: FlashLED

The FlashLED accumulator flashlight provides users with improved lighting conditions of the work area for works performed in night or poor lighting conditions.

The FlashLED accumulator flashlight is portable and has an adjustable head, LED lighting, very versatile and easy to handle.

### Lighting mode:

- ✓ long distance concentrated beam LED 3 x 10°
- ✓ short distance (work light) diffuse beam LED 2 x 38°
- ✓ complete lighting LED 3 x 10° + LED 2 x 38°

The flashlight is provided with LEDs to indicate the charging level, charging status and operating function in emergency situations (with the flashlight in the charging support, in case there is a lack of power during the charging).

### The flashlight characteristics are:

- Emergency operation
- Save function for the last setting
- Intermittent lighting function and Morse lighting

The flashlight is provided with a swivelling head which allows the axis to be amended on the horizontal plan, in a field of 0 - 50°. The flashlight is provided with 3 coloured filters (red, green, yellow) to provide signalling in the work area and a shoulder belt for transportation.