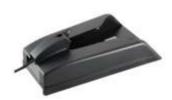

## The accessories of the FlashLED accumulator flashlight are:

- Charging support with wall attachment possibility
- 230 VAC charging cable
- 12 24 V DC charging cable (at car power outlet)
- shoulder belt
- filter set (green, yellow, red) optional

## Lighting versions:

**FILTER SET** 

CHARGER SUPPORT + CHARGING CABLE 230 V AC

**CAR CHARGING CABLE** 

SHOULDER BELT