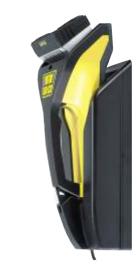

### Code: FlashLED

The FlashLED accumulator flashlight provides users with improved lighting conditions of the work area for works performed in night or poor lighting conditions.

The FlashLED accumulator flashlight is portable and has an adjustable head, LED lighting, very versatile and easy to handle.

### The flashlight characteristics are:

- Emergency operation
- Save function for the last setting
- Intermittent lighting function and Morse lighting

The flashlight is provided with a swivelling head which allows the axis to be amended on the horizontal plan, in a field of 0 - 50°. The flashlight is provided with 3 coloured filters (red, green, yellow) to provide signalling in the work area and a shoulder belt for transportation.