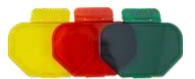

### The flashlight characteristics are:

- Emergency operation
- Save function for the last setting
- Intermittent lighting function and Morse lighting

The flashlight is provided with a swivelling head which allows the axis to be amended on the horizontal plan, in a field of 0 - 50°. The flashlight is provided with 3 coloured filters (red, green, yellow) to provide signalling in the work area and a shoulder belt for transportation.

## The accessories of the FlashLED accumulator flashlight are:

- Charging support with wall attachment possibility
- 230 VAC charging cable
- 12 24 V DC charging cable (at car power outlet)
- shoulder belt
- filter set (green, yellow, red) optional

## Lighting versions:

**FILTER SET** 

CHARGER SUPPORT + CHARGING CABLE 230 V AC

**CAR CHARGING CABLE** 

SHOULDER BELT