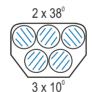

### Lighting mode:

- ✓ long distance concentrated beam LED 3 x 10°
- ✓ short distance (work light) diffuse beam LED 2 x 38°
- ✓ complete lighting LED 3 x 10° + LED 2 x 38°

The flashlight is provided with LEDs to indicate the charging level, charging status and operating function in emergency situations (with the flashlight in the charging support, in case there is a lack of power during the charging).