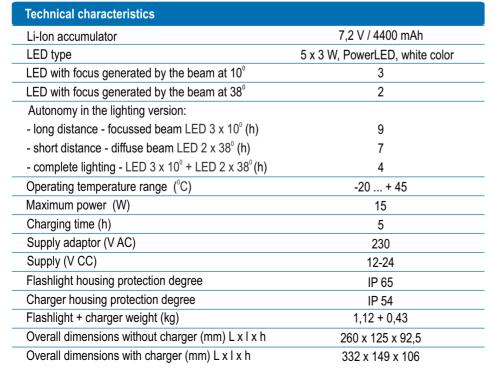

### Lighting mode:

- ✓ long distance concentrated beam LED 3 x 10°
- ✓ short distance (work light) diffuse beam LED 2 x 38°
- ✓ complete lighting LED 3 x 10° + LED 2 x 38°

The flashlight is provided with LEDs to indicate the charging level, charging status and operating function in emergency situations (with the flashlight in the charging support, in case there is a lack of power during the charging).