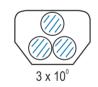

### Lighting mode:

- ✓ long distance concentrated beam LED 3 x 10°
- ✓ short distance (work light) diffuse beam LED 2 x 38°
- ✓ complete lighting LED 3 x 10° + LED 2 x 38°

The flashlight is provided with LEDs to indicate the charging level, charging status and operating function in emergency situations (with the flashlight in the charging support, in case there is a lack of power during the charging).