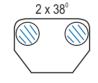

### Lighting mode:

- ✓ long distance concentrated beam LED 3 x 10°
- ✓ short distance (work light) diffuse beam LED 2 x 38°
- ✓ complete lighting LED 3 x 10° + LED 2 x 38°

The flashlight is provided with LEDs to indicate the charging level, charging status and operating function in emergency situations (with the flashlight in the charging support, in case there is a lack of power during the charging).