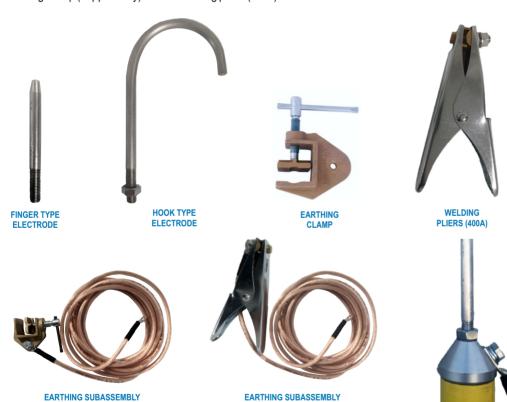

The set can be provided with an aluminium alloy "U" hook or / and a finger type electrode.

The earthing subassembly can be easily connected to the top metallic part of the stick. It contains an earthing cable manufactured from highly flexible multi-core copper wire, class VI according to SR EN 60228, protected with a transparent insulating layer, directly extruded on the multi-core wire, according to SR EN 61138. The earthing cable cross-section can be 16 or 25 mm². At the other end of the earthing cable can be attached an earthing clamp or welding pliers.

## Components:

- Insulating stick
- Hook electrode (Ø 10/M10) and/or finger type electrode (Ø 10 x 120 mm/M10)
- Earthing cable
- Earthing clamp (copper alloy) and / or welding pliers (steel)

- WITH WELDING PLIERS

- WITH EARTHING CLAMP