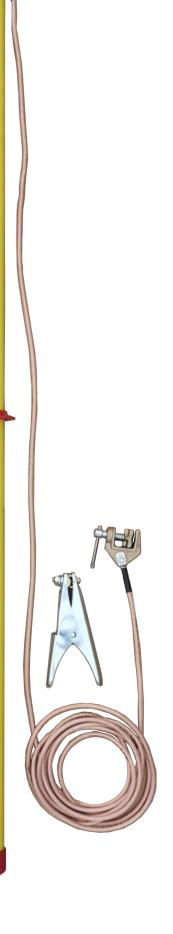

## **Electrical Discharge Stick for MV power installations**

Code: PD 808\*

Electrical discharge sticks are designed to safely discharge the electrical charges present on medium voltage conductor elements after their de-energising. The discharge sticks are equipped with a hand separator, protection plug at the bottom end and a metallic part at the top, that allows the connection of the discharge electrode and the earthing subassembly.

The set can be provided with an aluminium alloy "U" hook or / and a finger type electrode.

The earthing subassembly can be easily connected to the top metallic part of the stick. It contains an earthing cable manufactured from highly flexible multi-core copper wire, class VI according to SR EN 60228, protected with a transparent insulating layer, directly extruded on the multi-core wire, according to SR EN 61138. The earthing cable cross-section can be 16 or 25 mm². At the other end of the earthing cable can be attached an earthing clamp or welding pliers.